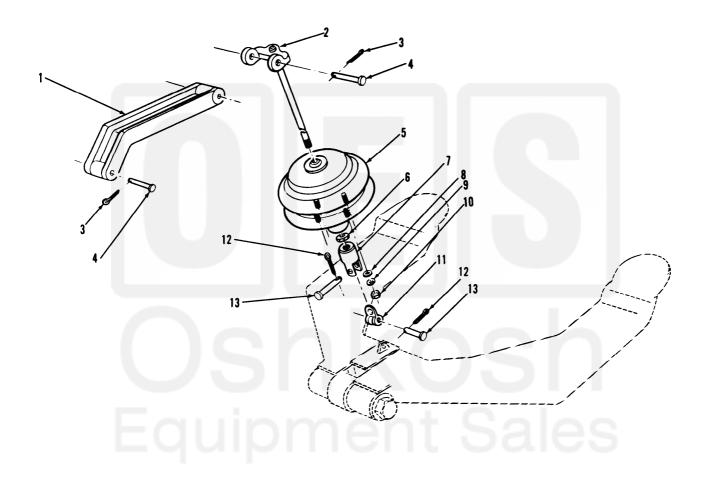

TA703570

FIGURE 47. AIR LIFT ASSEMBLY AND RELATED PARTS (AXLES 7 AND 8).

## Current part is item (5) on diagram. Available at www.oshkoshequipment.com

| SECTION (1) | (2)         | (3)   | TM9-2330-294-24P<br>(4) | (5)                                                         | (6)         |
|-------------|-------------|-------|-------------------------|-------------------------------------------------------------|-------------|
| ITEM<br>NO  | SMR<br>CODE | CAGEC | PART<br>NUMBER          | DESCRIPTION AND USABLE ON CODES (UOC)                       | QTY         |
|             |             |       |                         | GROUP 1301 SUSPENSION ASSEMBLY                              |             |
|             |             |       |                         | FIG. 47 AIR LIFT ASSEMBLY AND RELATED PARTS (AXLES 7 AND 8) |             |
| 1           | PAOZZ       | 19207 | CPR102338               | CONNECTING LINK                                             | 2           |
| 2           | PAOZZ       | 19207 | CPR102341               | ROD, AIR LIFT AXLE LIFT                                     | 2           |
| 3           | PAOZZ       | 96906 | MS24665-285             | PIN, COTTER AIR LIFT ASSEMBLY                               | 4           |
| 4           | PAOZZ       | 96906 | MS20392-7C117           | PIN, STRAIGHT, HEADED AIR LIFT                              | 1           |
|             |             |       |                         | ASSEMBLY                                                    |             |
| 5           | PBOZZ       | 19207 | CPR100434               | AIR SPRING, LIFT SUSPENSION ASSEMBLY                        | 2           |
| 6           | PAOZZ       | 96906 | MS35691-61              | NUT PLAIN HEXAGON                                           | 2<br>2<br>8 |
| 7           | PAOZZ       | 19207 | CPR102333               | CLEVIS ROD, END LIFT ROD TO HANDLE                          | 2           |
| 8           | PAOZZ       | 96906 | MS27183-18              | WASHER, FLAT                                                | 8           |
| 9           | PAOZZ       | 96906 | MS35338-48              | WASHER, LOCK                                                | 8<br>8<br>2 |
| 10          | PAOZZ       | 96906 | MS51967-14              | NUT, PLAIN, HEX                                             | 8           |
| 11          | PAOZZ       | 19207 | CPR102336               | SHACKLE, YOKE YOKE TO EQUALIZER                             | 2           |
|             |             |       |                         | BEAM, AIR LIFT ASSEMBLY                                     |             |
| 12          | XDOZZ       | 98171 | AR1421                  | PIN YOKE AND SHACKLE                                        | 12          |
| 13          | PADZZ       | 96906 | MS20392-10C61           | PIN, STRAIGHT, HEADED YOKE TO                               | 4           |
|             |             |       |                         | SHACKLE AND SHACKLE TO BEAM, AIR                            |             |
|             |             |       |                         |                                                             |             |